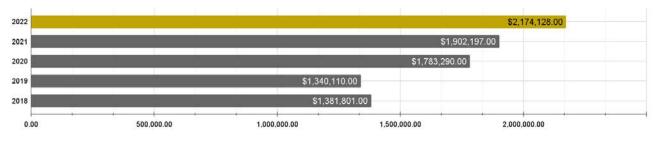

ed         | \$83,621.41                                                 |
| \$764,433.49                                            | Total Allowed        | \$41,172.55                                                 |
| \$2,580,990.82                                          | Total Saved          | <b>\$42,448.86</b>                                          |
| 77%                                                     | Overall % of Savings | <b>51%</b>                                                  |
| 1,178<br>23%<br>TOTAL<br>ALLOWED<br>77% TOTAL NET SAVED | Total Bills          | 109<br>51%<br>TOTAL<br>NET SAVED<br>49%<br>TOTAL<br>ALLOWED |

# **5 YEAR SUMMARY**

Payroll



### Premium



### **Claims Reported**



#### Loss Ratio



### Surplus Returned (Dividend in Previous Year)