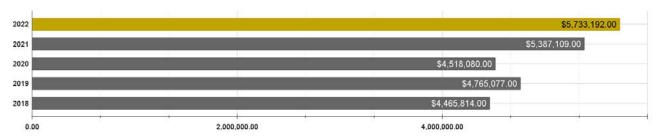

--------------------------|
| \$3,349,424.31                                          | Total Billed         | \$83,621.41                                                 |
| \$764,433.49                                            | Total Allowed        | \$41,172.55                                                 |
| \$2,580,990.82                                          | Total Saved          | <b>\$42,448.86</b>                                          |
| 77%                                                     | Overall % of Savings | <b>51%</b>                                                  |
| 1,178<br>23%<br>TOTAL<br>ALLOWED<br>77% TOTAL NET SAVED | Total Bills          | 109<br>51%<br>TOTAL<br>NET SAVED<br>49%<br>TOTAL<br>ALLOWED |

# **5 YEAR SUMMARY**

Payroll



### Premium



### **Claims Reported**



#### Loss Ratio



### Surplus Returned (Dividend in Previous Year)