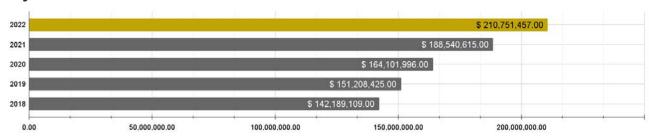

-----------------------------------------|
| \$3,349,424.31                                          | Total Billed         | \$83,621.41                                                 |
| \$764,433.49                                            | Total Allowed        | \$41,172.55                                                 |
| \$2,580,990.82                                          | Total Saved          | <b>\$42,448.86</b>                                          |
| 77%                                                     | Overall % of Savings | <b>51%</b>                                                  |
| 1,178<br>23%<br>TOTAL<br>ALLOWED<br>77% TOTAL NET SAVED | Total Bills          | 109<br>51%<br>TOTAL<br>NET SAVED<br>49%<br>TOTAL<br>ALLOWED |

# **5 YEAR SUMMARY**

Payroll



### Premium



### **Claims Reported**



#### Loss Ratio



### Surplus Returned (Dividend in Previous Year)