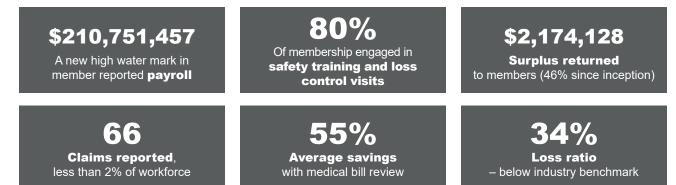

# **CAMComp 2022** Annual Review

#### We Couldn't Do It Without You!

Thanks to members like you, we have once again succeeded this year in building a stronger group selfinsured membership at CAMComp.

Your unwavering commitment to working safely month after month, has brought incredible benefits to all. Through your dedication, we are able to return surplus premium to our members who demonstrated the least amount of workplace accidents and claims. Thank you for continuing to make workplace safety a top priority.

Your dedication to CAMComp each year has allowed us to continue being a leader in the group selfinsurance industry. Let's continue building a brighter and safer future.

### **2022 AT A GLANCE**



# SAVINGS REPORT

January 1, 2022 – December 31, 2022

| MEDICAL                                                 |                      | PRESCRIPTION                                                |
|---------------------------------------------------------|----------------------|-------------------------------------------------------------|
| \$3,349,424.31                                          | Total Billed         | \$83,621.41                                                 |
| \$764,433.49                                            | Total Allowed        | \$41,172.55                                                 |
| \$2,580,990.82                                          | Total Saved          | <b>\$42,448.86</b>                                          |
| 77%