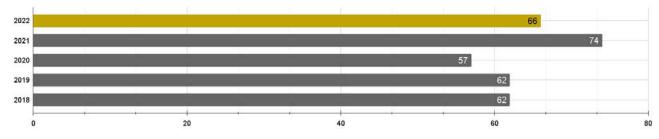

| \$3,349,424.31                                          | Total Billed         | \$83,621.41                                                 |
| \$764,433.49                                            | Total Allowed        | \$41,172.55                                                 |
| \$2,580,990.82                                          | Total Saved          | <b>\$42,448.86</b>                                          |
| 77%                                                     | Overall % of Savings | <b>51%</b>                                                  |
| 1,178<br>23%<br>TOTAL<br>ALLOWED<br>77% TOTAL NET SAVED | Total Bills          | 109<br>51%<br>TOTAL<br>NET SAVED<br>49%<br>TOTAL<br>ALLOWED |

# **5 YEAR SUMMARY**

Payroll



### Premium



### **Claims Reported**



#### Loss Ratio



### Surplus Returned (Dividend in Previous Year)