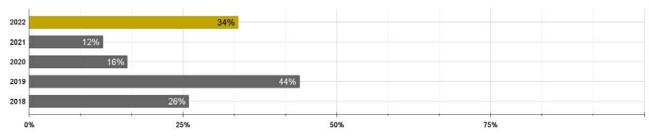

| Total Billed         | \$83,621.41                                                 |
| \$764,433.49                                            | Total Allowed        | \$41,172.55                                                 |
| \$2,580,990.82                                          | Total Saved          | <b>\$42,448.86</b>                                          |
| 77%                                                     | Overall % of Savings | <b>51%</b>                                                  |
| 1,178<br>23%<br>TOTAL<br>ALLOWED<br>77% TOTAL NET SAVED | Total Bills          | 109<br>51%<br>TOTAL<br>NET SAVED<br>49%<br>TOTAL<br>ALLOWED |

# **5 YEAR SUMMARY**

Payroll



### Premium



### **Claims Reported**



#### Loss Ratio



### Surplus Returned (Dividend in Previous Year)